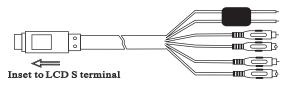

## IV, Connection

Red to battery +12V Black to grounding Yellow to video 1 Yellow to video 2 Audio Red Audio White